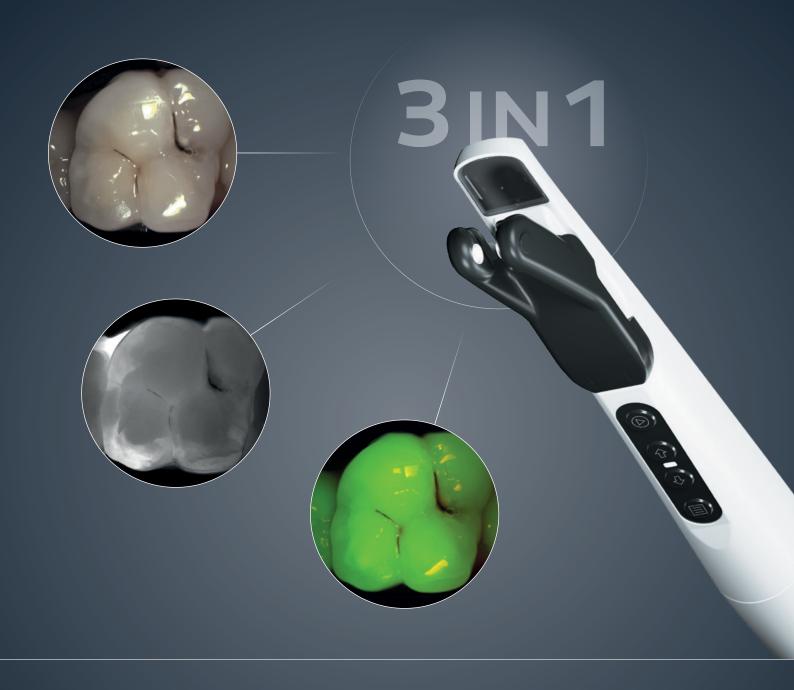

# **Options and Configurations**KaVo DIAGNOcam™ Vision Full HD

The only Full HD camera that creates three clinically relevant images in less than a second.

Only one camera allows you to reliably detect the earliest signs of caries using a combination of intraoral, transillumination and fluorescence images: the KaVo DIAGNOcam Vision Full HD provides you with three crystal-clear and clinically relevant Full HD images in less than a second.